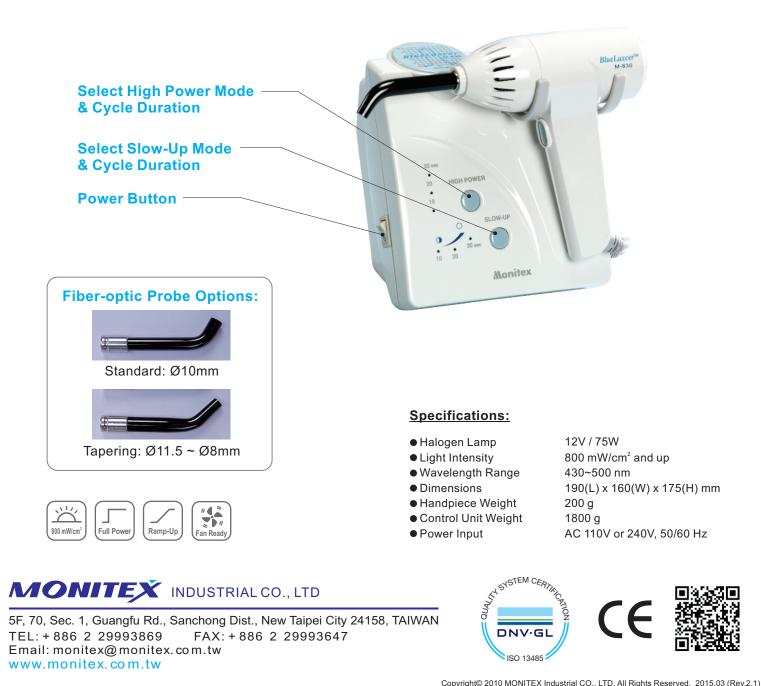

- Curing Modes:
  - High Power Full power curing mode for optimal high speed polymerization.
  - Slow-Up Light intensity gradually ramps up to full power to reduce composite shrinkage during polymerization.
- Light intensity of 800 mW/cm<sup>2</sup> and above.
- Curing cycle adjustable from 10, 20, and 30 seconds.