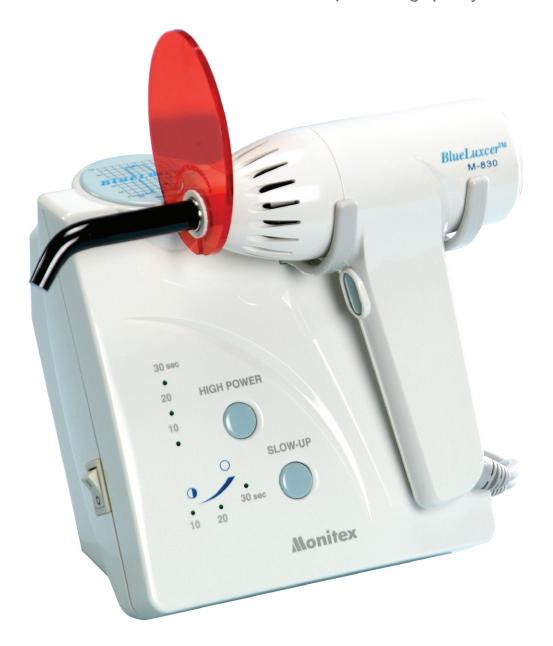

## **BlueLuxcer** M-830 Halogen Curing Light

The BlueLuxcer M-830 is a high power halogen curing light that is designed with the most reliable quality and is user friendly, providing multiple modes with a powerful performance.

- Curing Modes:
  - High Power Full power curing mode for optimal high speed polymerization.
  - Slow-Up Light intensity gradually ramps up to full power to reduce composite shrinkage during polymerization.
- Light intensity of 800 mW/cm<sup>2</sup> and above.
- Curing cycle adjustable from 10, 20, and 30 seconds.