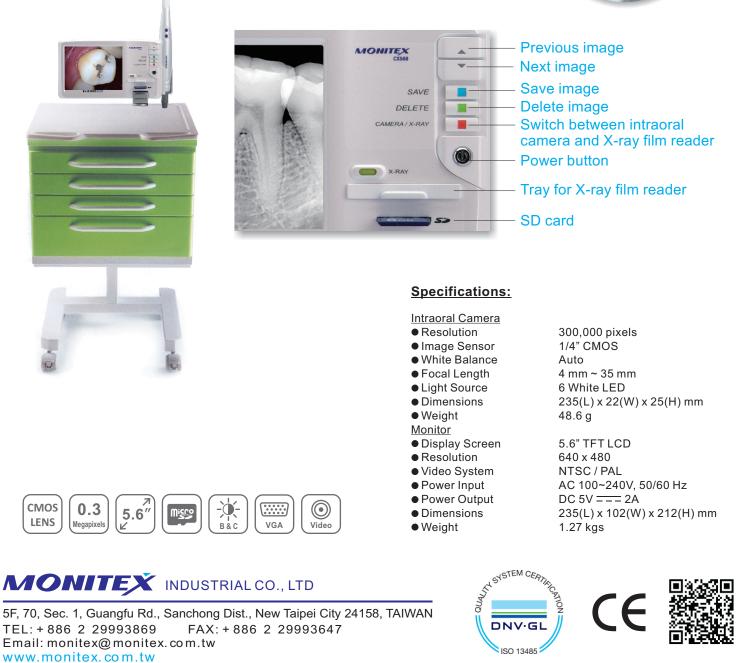

## TriCAM EVR Image System

Multifunctional Intraoral Camera, Viewer & X-Ray Film Reader

CX560

## Multifunctional Intraoral Camera, Viewer & X-Ray Film Reader

A versatile and stylishly designed TriCAM CX560 is integrated with a high resolution intraoral camera, a 5.6" TFT LCD screen, and a X-ray film reader. Images captured from the intraoral camera or the X-ray film reader can all be savedwith the simple press of a button to the SD card. The unit can freely rotate in every angle for better operation, and TriCAM can also be integrated into cabinets or dental units.

- Can connect by video and VGA output to another monitor.
- Easily switch between viewing intraoral camera images and X-ray film reader images.

Copyright© 2010 MONITEX Industrial CO., LTD. All Rights Reserved. 2015.03 (Rev.4.1) Monitex reserves the right to explain discrepancies of the product which may be caused by weather, temperature, materials used, and all other factors. Specifications are subject to revision without prior notice.