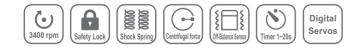

#### Specifications:

- Timer Range 1 ~ 20 seconds
- Mixing Modes 3 (De
- Speed
- Power Input
- .
- Dimensions
- Net Weight
- Accessories
- 3 (Default: 8, 10, 12 secs) 3400 rpm (60 Hz) 2900 rpm (50 Hz)
- AC 100~120V, 50/60 Hz
- AC 220~240V, 50/60 Hz
- 273(L) x 219(W) x 309(H) mm 17.8 kg
- Spatula / Stirrer / Scoop / Accessory Holder / Water Dosing Bottle / Mixing Cups (x4)