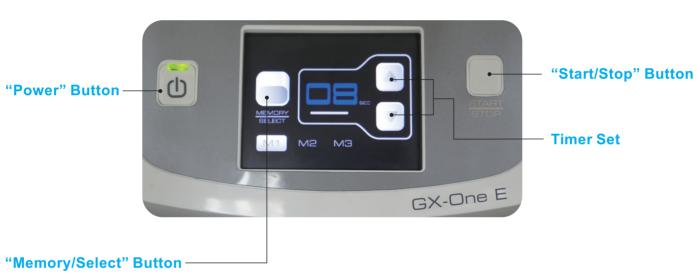

## DiGiMax GX-One E Alginate Mixer

GX-One E is the latest generation alginate mixer, its technically superior functionality enables smooth operating processes and hygienic working. With the new digital display and 3 modes setting, GX-One E allows more accurate and precise impression procedure. The high quality performance makes it a perfect tool to have for dental practice.

#### Specifications:

- Timer Range 1 ~ 20 seconds
- Mixing Modes 3 (De
- Speed
- Power Input
- .
- Dimensions
- Net Weight
- Accessories
- 3 (Default: 8, 10, 12 secs) 3400 rpm (60 Hz) 2900 rpm (50 Hz)
- AC 100~120V, 50/60 Hz
- AC 220~240V, 50/60 Hz
- 273(L) x 219(W) x 309(H) mm 17.8 kg
- Spatula / Stirrer / Scoop / Accessory Holder / Water Dosing Bottle / Mixing Cups (x4)