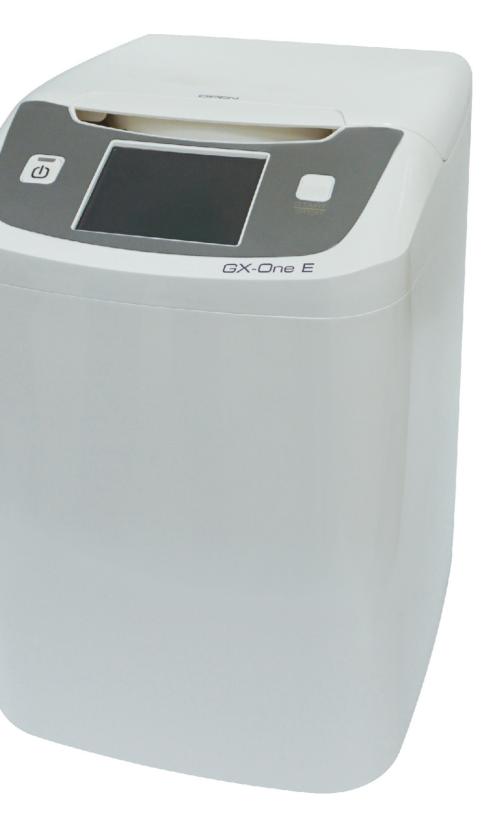

## DiGiMax GX-One E Alginate Mixer

GX-One E is the latest generation alginate mixer, its technically superior functionality enables smooth operating processes and hygienic working. With the new digital display and 3 modes setting, GX-One E allows more accurate and precise impression procedure. The high quality performance makes it a perfect tool to have for dental practice.