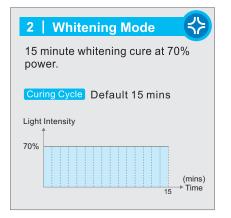

One unit to both cure and whiten



GT-1200W



# BlueLEX GT-1200W

### **Cordless LED Curing Light**

BlueLex GT-1200W combines the power and functionality of GT-1200, with an additional selection of a whitening mode to use in combination with the provided whitening arch. This not only allows users to quickly cure resin-based composites, but also provides whitening treatments when used in conjunction with whitening gels.

## **Protective Shield -Display Screen** "Mode" Button -Fiber-optic Probe "Time" Button Anti-glare Cone **Charger Stand Built-in Radiometer** MONITEX

#### 3 Curing Modes























### **Specifications:**

- LED Lamp
- Light Intensity
- Wavelength Range
- Fiber-optic Probe
- Handpiece Dimensions
- Handpiece Weight
- Charger Stand Dimensions
- Charger Stand Weight
- Power Input
- Power Output

5 W

1,200 mW/cm<sup>2</sup> and up

420~490 nm (peaks at 455~465 nm) Ø10~Ø8mm, autoclavable up to 132°C 210(L) x 43(W) x 43(H) mm

175 g

192(L) x 97(W) x 65(H) mm

130 q AC 100~240V, 50/60 Hz DC 9V === 1.3A



5F, 70, Sec. 1, Guangfu Rd., Sanchong Dist., New Taipei City 24158, TAIWAN TEL: +886 2 29993869 FAX: +886 2 29993647

Email: monitex@monitex.com.tw

www.monitex.com.tw