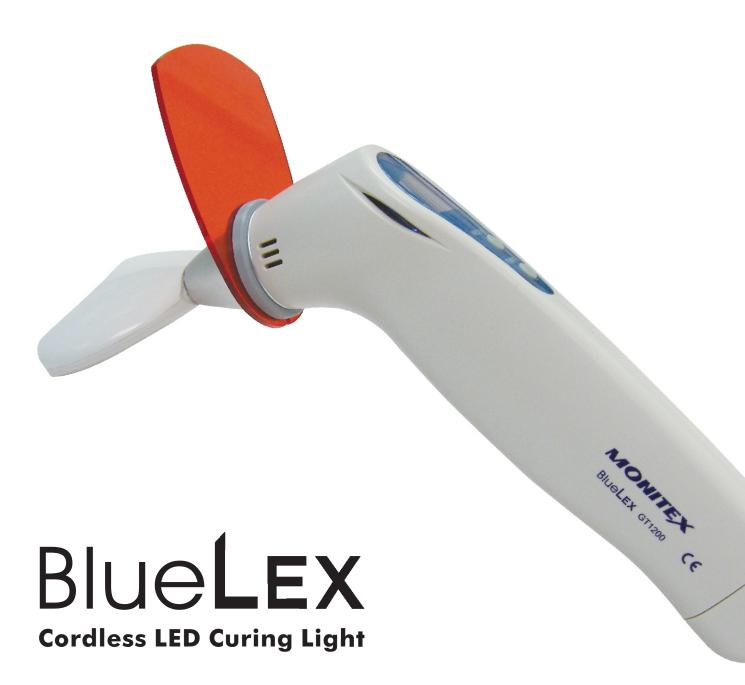

# BlueLEX GT-1200W

### **Cordless LED Curing Light**

BlueLex GT-1200W combines the power and functionality of GT-1200, with an additional selection of a whitening mode to use in combination with the provided whitening arch. This not only allows users to quickly cure resin-based composites, but also provides whitening treatments when used in conjunction with whitening gels.