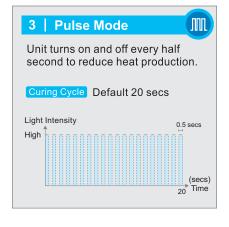

One unit to both cure and whiten



GT-1200W



# BlueLEX GT-1200W

### **Cordless LED Curing Light**

BlueLex GT-1200W combines the power and functionality of GT-1200, with an additional selection of a whitening mode to use in combination with the provided whitening arch. This not only allows users to quickly cure resin-based composites, but also provides whitening treatments when used in conjunction with whitening gels.

## **Protective Shield -Display Screen** "Mode" Button -Fiber-optic Probe "Time" Button Anti-glare Cone **Charger Stand Built-in Radiometer** MONITEX

#### 3 Curing Modes























### **Specifications:**

- LED Lamp
- Light Intensity
- Wavelength Range
- Fiber-optic Probe
- Handpiece Dimensions
- Handpiece Weight
- Charger Stand Dimensions
- Charger Stand Weight
- Power Input
- Power Output

5 W

1,200 mW/cm<sup>2</sup> and up

420~490 nm (peaks at 455~465 nm) Ø10~Ø8mm, autoclavable up to 132°C 210(L) x 43(W) x 43(H) mm

175 g

192(L) x 97(W) x 65(H) mm

130 q AC 100~240V, 50/60 Hz DC 9V === 1.3A



5F, 70, Sec. 1, Guangfu Rd., Sanchong Dist., New Taipei City 24158, TAIWAN TEL: +886 2 29993869 FAX: +886 2 29993647

Email: monitex@monitex.com.tw

www.monitex.com.tw