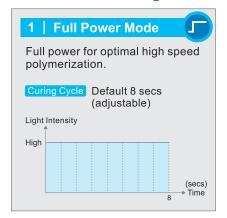

One unit to both cure and whiten



GT-1200W



# BlueLEX GT-1200W

### **Cordless LED Curing Light**

BlueLex GT-1200W combines the power and functionality of GT-1200, with an additional selection of a whitening mode to use in combination with the provided whitening arch. This not only allows users to quickly cure resin-based composites, but also provides whitening treatments when used in conjunction with whitening gels.

## **Protective Shield -Display Screen** "Mode" Button -Fiber-optic Probe "Time" Button Anti-glare Cone **Charger Stand Built-in Radiometer** MONITEX

#### 3 Curing Modes























### **Specifications:**

- LED Lamp
- Light Intensity
- Wavelength Range
- Fiber-optic Probe
- Handpiece Dimensions
- Handpiece Weight
- Charger Stand Dimensions
- Charger Stand Weight
- Power Input
- Power Output

5 W

1,200 mW/cm<sup>2</sup> and up

420~490 nm (peaks at 455~465 nm) Ø10~Ø8mm, autoclavable up to 132°C 210(L) x 43(W) x 43(H) mm

175 g

192(L) x 97(W) x 65(H) mm

130 q AC 100~240V, 50/60 Hz DC 9V === 1.3A



5F, 70, Sec. 1, Guangfu Rd., Sanchong Dist., New Taipei City 24158, TAIWAN TEL: +886 2 29993869 FAX: +886 2 29993647

Email: monitex@monitex.com.tw

www.monitex.com.tw