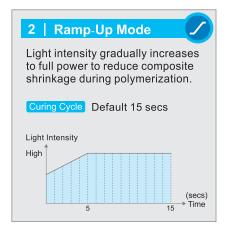

A perfect addition to build into the dental unit



## BlueLEX Built-In LED Curing Light

BT-150



### BlueLEX BT-150

#### **Built-In LED Curing Light**

This ergnomically designed BlueLEX BT-150 provides dental units with a high power multi-mode LED curing light to cure all types of dental resins and composite materials. A holder specially designed to hold the curing light is provided to allow easy accessibility by the dental chair.

# Protective Shield Display Screen "Mode" Button "Time" Button

#### **3** Curing Modes









#### Optimized fiber-optic transmission

Complete polymerization of most composites within 10 seconds.















#### **Specifications:**

- LED Lamp
- Light Intensity
- Wavelength Range
- Fiber-optic Probe
- Dimensions
- Weight
- Power Input
- Power Output

5 W 1,000 mW/cm<sup>2</sup> and up 420~490 nm (peaks at 455~465 nm) Ø10~Ø8mm, autoclavable up to 132°C 198(L) x 42(W) x 77(H) mm

203 g

AC 100~240V, 50/60 Hz DC 9V === 1.3A

#### MONITEX INDUSTRIAL CO., LTD

5F, 70, Sec. 1, Guangfu Rd., Sanchong Dist., New Taipei City 24158, TAIWAN TEL: +886 2 29993869 FAX: +886 2 29993647

Email: monitex@monitex.com.tw

www.monitex.com.tw