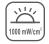

#### **Specifications:**

- LED Lamp
- Light Intensity
- Wavelength Range
- Fiber-optic Probe
- Dimensions
- Weight
- Power Input
- Power Output

5 W 1,000 mW/cm<sup>2</sup> and up 420~490 nm (peaks at 455~465 nm) Ø10~Ø8mm, autoclavable up to 132°C 198(L) x 42(W) x 77(H) mm