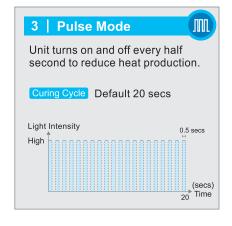

A perfect addition to build into the dental unit



## BlueLEX Built-In LED Curing Light

BT-150



### BlueLEX BT-150

#### **Built-In LED Curing Light**

This ergnomically designed BlueLEX BT-150 provides dental units with a high power multi-mode LED curing light to cure all types of dental resins and composite materials. A holder specially designed to hold the curing light is provided to allow easy accessibility by the dental chair.

# Protective Shield Display Screen "Mode" Button "Time" Button

#### **3** Curing Modes









#### Optimized fiber-optic transmission

Complete polymerization of most composites within 10 seconds.















#### **Specifications:**

- LED Lamp
- Light Intensity
- Wavelength Range
- Fiber-optic Probe
- Dimensions
- Weight
- Power Input
- Power Output

5 W 1,000 mW/cm<sup>2</sup> and up 420~490 nm (peaks at 455~465 nm) Ø10~Ø8mm, autoclavable up to 132°C 198(L) x 42(W) x 77(H) mm

203 g

AC 100~240V, 50/60 Hz DC 9V === 1.3A

#### MONITEX INDUSTRIAL CO., LTD

5F, 70, Sec. 1, Guangfu Rd., Sanchong Dist., New Taipei City 24158, TAIWAN TEL: +886 2 29993869 FAX: +886 2 29993647

Email: monitex@monitex.com.tw

www.monitex.com.tw