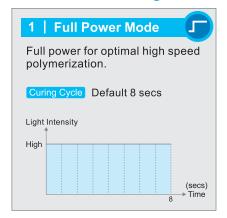

A perfect addition to build into the dental unit



## BlueLEX Built-In LED Curing Light

BT-150



### BlueLEX BT-150

#### **Built-In LED Curing Light**

This ergnomically designed BlueLEX BT-150 provides dental units with a high power multi-mode LED curing light to cure all types of dental resins and composite materials. A holder specially designed to hold the curing light is provided to allow easy accessibility by the dental chair.

# Protective Shield Display Screen "Mode" Button "Time" Button

#### **3** Curing Modes









#### Optimized fiber-optic transmission

Complete polymerization of most composites within 10 seconds.















#### **Specifications:**

- LED Lamp
- Light Intensity
- Wavelength Range
- Fiber-optic Probe
- Dimensions
- Weight
- Power Input
- Power Output

5 W 1,000 mW/cm<sup>2</sup> and up 420~490 nm (peaks at 455~465 nm) Ø10~Ø8mm, autoclavable up to 132°C 198(L) x 42(W) x 77(H) mm

203 g

AC 100~240V, 50/60 Hz DC 9V === 1.3A

#### MONITEX INDUSTRIAL CO., LTD

5F, 70, Sec. 1, Guangfu Rd., Sanchong Dist., New Taipei City 24158, TAIWAN TEL: +886 2 29993869 FAX: +886 2 29993647

Email: monitex@monitex.com.tw

www.monitex.com.tw