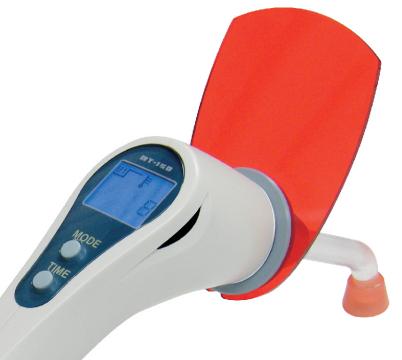

A perfect addition to build into the dental unit



## BlueLEX Built-In LED Curing Light

BT-150



### BlueLEX BT-150

#### **Built-In LED Curing Light**

This ergnomically designed BlueLEX BT-150 provides dental units with a high power multi-mode LED curing light to cure all types of dental resins and composite materials. A holder specially designed to hold the curing light is provided to allow easy accessibility by the dental chair.

# Protective Shield Display Screen "Mode" Button "Time" Button

#### **3** Curing Modes









#### Optimized fiber-optic transmission

Complete polymerization of most composites within 10 seconds.















#### **Specifications:**

- LED Lamp
- Light Intensity
- Wavelength Range
- Fiber-optic Probe
- Dimensions
- Weight
- Power Input
- Power Output

5 W 1,000 mW/cm<sup>2</sup> and up 420~490 nm (p