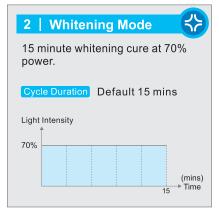

### Experience high power polymerizations and whitening treatments





GT-1500



# 7/i-Lite GT-1500

### **Cordless LED Curing Light**

Ti-Lite GT-1500 is a powerful curing light with a light intensity of 1,500 mW/cm<sup>2</sup>, ensuring quick and complete polymerization of dental composites and resins. In addition, GT-1500 can also be used in conjunction with whitening gels to perform whitening treatments, making it a handy unit to have in the clinic.

## Fiber-optic Probe **Display Screen** "Mode" Button "Time" Button **Charger Stand Built-in Radiometer**

#### **3** Curing Modes























#### **Specifications:**

- LED Lamp
- Light Intensity
- Wavelength Range
- Fiber-optic Probe
- Handpiece Dimensions
- Handpiece Weight
- Charger Stand Dimensions
- Charger Stand Weight
- Power Input
- Power Output

1,500 mW/cm<sup>2</sup> and up

420~490 nm (peaks at 455~465 nm) Ø10~Ø8mm, autoclavable up to 134°C

185(L) x 38(W) x 82(H) mm

193(L) x 83(W) x 95(H) mm

177 a

AC 100~240V, 50/60 Hz

DC 9V === 1.3A



5F, 70, Sec. 1, Guangfu Rd., Sanchong Dist., New Taipei City 24158, TAIWAN TEL: +886 2 29993869 FAX: +886 2 29993647

Email: monitex@monitex.com.tw

www.monitex.com.tw