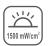

1,500 mW/cm<sup>2</sup> and up

420~490 nm (peaks at 455~465 nm) Ø10~Ø8mm, autoclavable up to 134°C

185(L) x 38(W) x 82(H) mm

193(L) x 83(W) x 95(H) mm

177 a

AC 100~240V, 50/60 Hz

DC 9V === 1.3A

5F, 70, Sec. 1, Guangfu Rd., Sanchong Dist., New Taipei City 24158, TAIWAN TEL: +886 2 29993869 FAX: +886 2 29993647