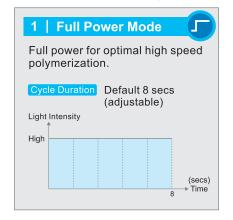

### Experience high power polymerizations and whitening treatments





GT-1500



# 7/i-Lite GT-1500

### **Cordless LED Curing Light**

Ti-Lite GT-1500 is a powerful curing light with a light intensity of 1,500 mW/cm<sup>2</sup>, ensuring quick and complete polymerization of dental composites and resins. In addition, GT-1500 can also be used in conjunction with whitening gels to perform whitening treatments, making it a handy unit to have in the clinic.

## Fiber-optic Probe **Display Screen** "Mode" Button "Time" Button **Charger Stand Built-in Radiometer**

#### **3** Curing Modes























#### **Specifications:**

- LED Lamp
- Light Intensity
- Wavelength Range
- Fiber-optic Probe
- Handpiece Dimensions
- Handpiece Weight
- Charger Stand Dimensions
- Charger Stand Weight
- Power Input
- Power Output

1,500 mW/cm<sup>2</sup> and up

420~490 nm (peaks at 455~465 nm) Ø10~Ø8mm, autoclavable up to 134°C

185(L) x 38(W) x 82(H) mm

193(L) x 83(W) x 95(H) mm

177 a

AC 100~240V, 50/60 Hz

DC 9V === 1.3A



5F, 70, Sec. 1, Guangfu Rd., Sanchong Dist., New Taipei City 24158, TAIWAN TEL: +886 2 29993869 FAX: +886 2 29993647

Email: monitex@monitex.com.tw

www.monitex.com.tw