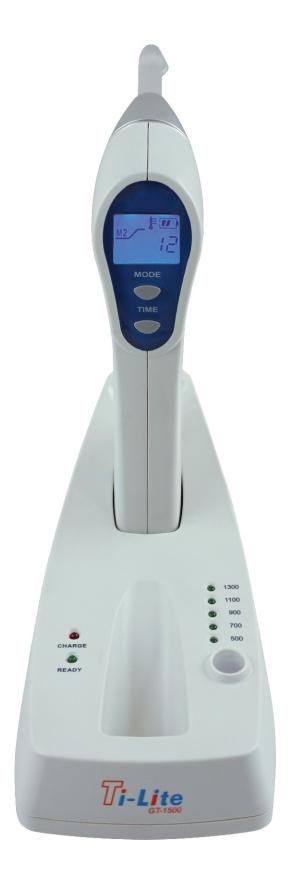

### Experience high power polymerizations and whitening treatments

GT-1500

### **Cordless LED Curing Light**

Ti-Lite GT-1500 is a powerful curing light with a light intensity of 1,500 mW/cm<sup>2</sup>, ensuring quick and complete polymerization of dental composites and resins. In addition, GT-1500 can also be used in conjunction with whitening gels to perform whitening treatments, making it a handy unit to have in the clinic.