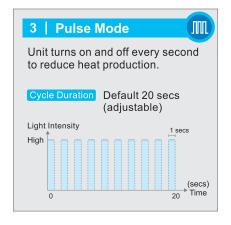

### Experience high power polymerizations and whitening treatments





GT-1500



# 7/i-Lite GT-1500

### **Cordless LED Curing Light**

Ti-Lite GT-1500 is a powerful curing light with a light intensity of 1,500 mW/cm<sup>2</sup>, ensuring quick and complete polymerization of dental composites and resins. In addition, GT-1500 can also be used in conjunction with whitening gels to perform whitening treatments, making it a handy unit to have in the clinic.

## Fiber-optic Probe **Display Screen** "Mode" Button "Time" Button **Charger Stand Built-in Radiometer**

#### **3** Curing Modes























#### **Specifications:**

- LED Lamp
- Light Intensity
- Wavelength Range
- Fiber-optic Probe
- Handpiece Dimensions
- Handpiece Weight
- Charger Stand Dimensions
- Charger Stand Weight
- Power Input
- Power Output

1,500 mW/cm<sup>2</sup> and up

420~490 nm (peaks at 455~465 nm) Ø10~Ø8mm, autoclavable up to 134°C

185(L) x 38(W) x 82(H) mm

193(L) x 83(W) x 95(H) mm

177 a

AC 100~240V, 50/60 Hz

DC 9V === 1.3A



5F, 70, Sec. 1, Guangfu Rd., Sanchong Dist., New Taipei City 24158, TAIWAN TEL: +886 2 29993869 FAX: +886 2 29993647

Email: monitex@monitex.com.tw

www.monitex.com.tw