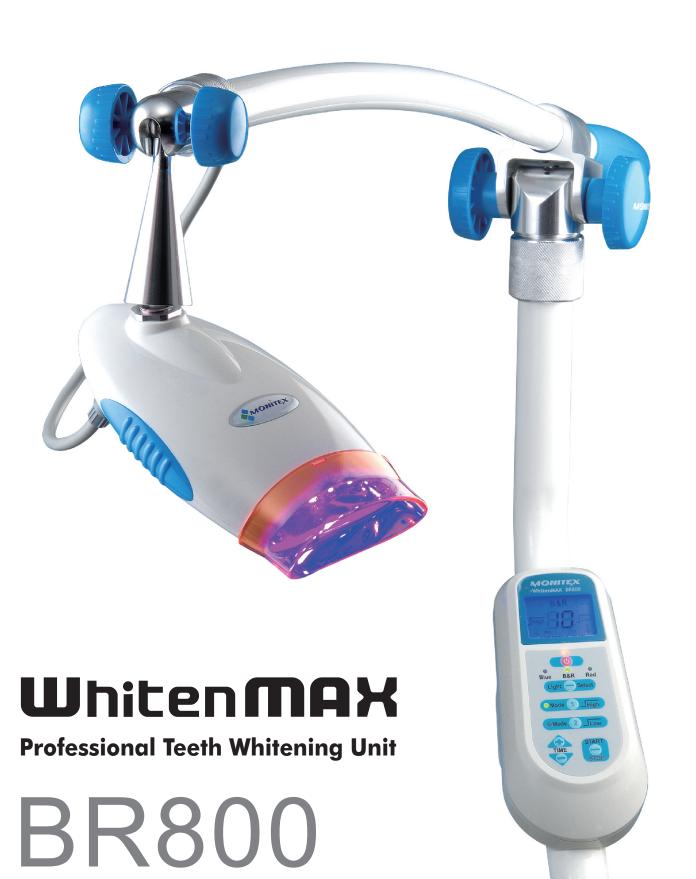

## WhitenMAX BR800

## **Professional Teeth Whitening Unit**

The WhitenMAX BR800 professional teeth whitening unit is equipped with 5 powerful dual-spectrum LED lights providing effective whitening treatments in minutes. The unit's mobile and streamlined design allows for comfortable chair-side treatment for patients and blends harmoniously into the clinic.

- Dual-spectrum LEDs (4 blue & 1 red) to activate different types of teeth-whitening materials.
- Adjustable extending arm and whitening lamp to cover all treatment angles and ensure patient comfort.
- Curved whitening lamp enables full coverage of smile line.
- High mobility for chair-side treatment.