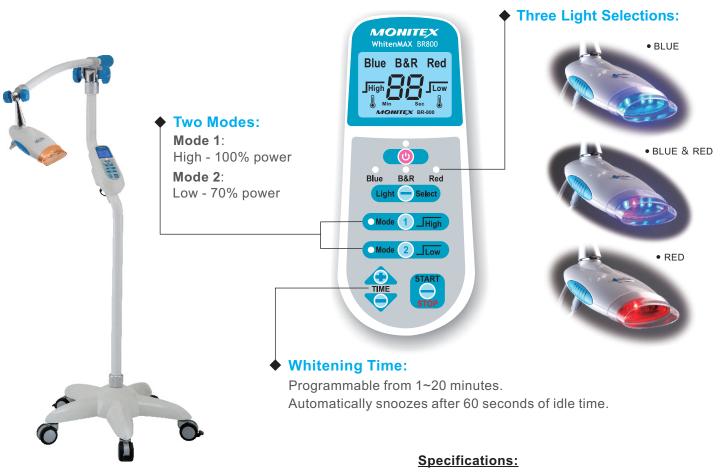

## **Professional Teeth Whitening Unit**

The WhitenMAX BR800 professional teeth whitening unit is equipped with 5 powerful dual-spectrum LED lights providing effective whitening treatments in minutes. The unit's mobile and streamlined design allows for comfortable chair-side treatment for patients and blends harmoniously into the clinic.

- Dual-spectrum LEDs (4 blue & 1 red) to activate different types of teeth-whitening materials.
- Adjustable extending arm and whitening lamp to cover all treatment angles and ensure patient comfort.
- Curved whitening lamp enables full coverage of smile line.
- High mobility for chair-side treatment.