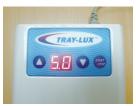

#### **Adjustable Curing Durations:**

Use the ▲ or ▼ buttons to change the curing duration between 0.1 and 99 minutes.

#### "Start/Stop" Button:

Press to start and end the curing cycle.

Every 0.1 corresponds to 6 seconds, and every 1.0 corresponds to 1 minute.