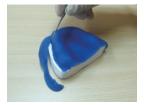

## **Fluorescent Curing Unit**

Tray-LUX M5 polymerizes composite or resin-based impression tray materials up to 2 trays at a time. This high power unit is designed with low electricity consumption and a built-in cooling fan.