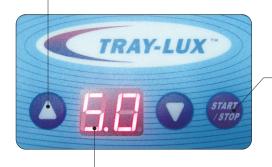

#### **Adjustable Curing Durations:**

Use the ▲ or ▼ buttons to change the curing duration between 0.1 and 99 minutes.

#### "Start/Stop" Button:

Press to start and end the curing cycle.

Every 0.1 corresponds to 6 seconds, and every 1.0 corresponds to 1 minute.