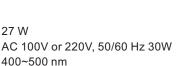

### **Specifications:**

Fluorescent Lamp

Power Input Wavelength

Dimensions

Weight

260(L) x 135(W) x 90(H) mm

2.1 kg

5F, 70, Sec. 1, Guangfu Rd., Sanchong Dist., New Taipei City 24158, TAIWAN TEL: +886 2 29993869 FAX: +886 2 29993647