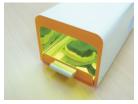

## **Fluorescent Curing Unit**

Tray-LUX M5 polymerizes composite or resin-based impression tray materials up to 2 trays at a time. This high power unit is designed with low electricity consumption and a built-in cooling fan.

- Fluorescent lamp life: 5000 hours
- Time adjustable between 6 seconds (0.1 minutes) and 99 minutes.
- Curing chamber can hold both an upper and a lower tray at the same time.
- Easy to operate and clean.