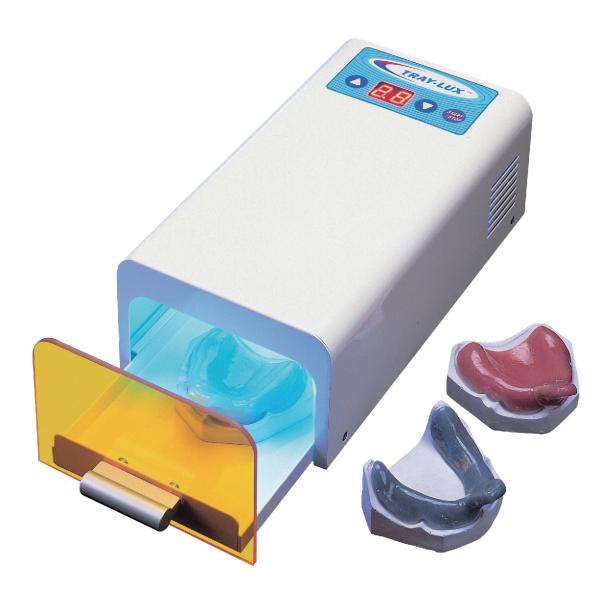

## **Fluorescent Curing Unit**

Tray-LUX M5 polymerizes composite or resin-based impression tray materials up to 2 trays at a time. This high power unit is designed with low electricity consumption and a built-in cooling fan.

- Fluorescent lamp life: 5000 hours
- Time adjustable between 6 seconds (0.1 minutes) and 99 minutes.
- Curing chamber can hold both an upper and a lower tray at the same time.
- Easy to operate and clean.