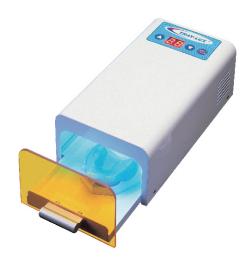

## **Fluorescent Curing Unit**

Tray-LUX M5 polymerizes composite or resin-based impression tray materials up to 2 trays at a time. This high power unit is designed with low electricity consumption and a built-in cooling fan.

- Fluorescent lamp life: 5000 hours
- Time adjustable between 6 seconds (0.1 minutes) and 99 minutes.
- Curing chamber can hold both an upper and a lower tray at the same time.
- Easy to operate and clean.