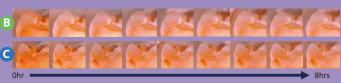

accelerating efficiency can be offered, giving teeth whitening more care and better result.

The innovative tooth whitening system offers the most comfortable and effective treatment all the time.





**BR-800** 







### Kerenna Professional Tooth Whitening Gel

Carbamide peroxide 16%



Kerenna white 16% Tooth Whitening Gel: Beauty is professionally initiated in the beauty spa or salon with light cure activation. Interactive patient compliance programs increase patient satisfaction with the effective results for tooth color correction and teeth whitening in minimize sensitivity.



- 1. Make sure the tooth surface is dry and the Cheek Retractor is positioned.
  2. Use the Tooth Whitening Gel to complete cover each tooth with enough thickness.
  3. Use the light cure to start the









# Test method:

## Whitening effect:

### **Desensitizing Cream**



Kerenna white Desensitizing Cream contains neutral sodiumfluoride gel. Relieves tooth sensitivity caused by chemical and thermal changes after whitening treatment. It creates a sealed layer when properly applied on the etched dentin tubes. Fluoride releasing to minimize postoperative sensitivity, it's also prescribed as a supplemental oral-care regimen for patients following cosmetic bleaching procedures. Can be used in-office or provided to the patient for at-home treatment for preventive. Very easy to use and it works for pain relief in few minutes.



### Instructions:

- 1. After the tooth whitening program, apply to the Kerenna white Desensitizing Cream on the tooth directly.
- 2. Wait few minutes for eliminating