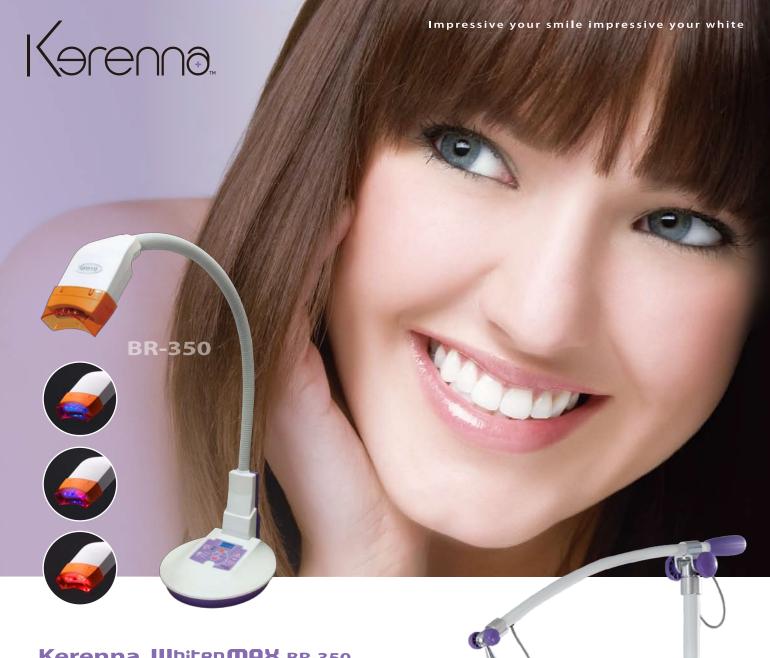

# Kerenna WhitenMAX BR-800 **Professional Teeth Whitening unit**

The latest LED technology with tooth whitening accelerator. Combined with 4 Blue & 1 Red LED lights emission, wider spectrum of accelerating efficiency can be offered, giving teeth whitening more care and better result.

The innovative tooth whitening system offers the most comfortable and effective treatment all the time.

**BR-800** 