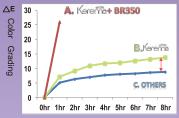

celerating efficiency can be offered, giving teeth whitening more care and better result.

The innovative tooth whitening system offers the most comfortable and effective treatment all the time.





**BR-800** 







### Kerenna Professional Tooth Whitening Gel

Carbamide peroxide 16%



Kerenna white 16% Tooth Whitening Gel: Beauty is professionally initiated in the beauty spa or salon with light cure activation. Interactive patient compliance programs increase patient satisfaction with the effective results for tooth color correction and teeth whitening in minimize sensitivity.



- 1. Make sure the tooth surface is dry and the Cheek Retractor is positioned.
  2. Use the Tooth Whitening Gel to complete cover each tooth with enough thickness.
  3. Use the light cure to start the









# Test method:

## Whitening effect:

### **Desensitizing Cream**



Kerenna white Desensitizing Cream contains neutral sodiumfluoride gel. Relieves tooth sensitivity caused by chemical and thermal changes after whitening treatment. It creates a sealed layer when properly applied on the etched dentin tubes. Fluoride releasing to minimize postoperative sensitivity, it's also prescribed as a supplemental oral-care regimen for patients following cosmetic bleaching procedures. Can be used in-office or provided to the patient for at-home treatment for preventive. Very easy to use and it works for pain relief in few minutes.



### Instructions:

- 1. After the tooth whitening program, apply to the Kerenna white Desensitizing Cream on the tooth directly.
- 2. Wait few minutes for eliminating p