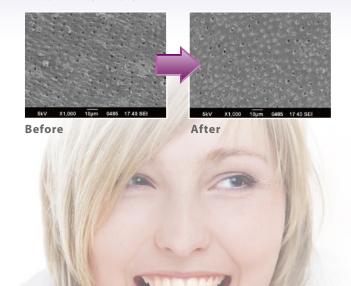

# Test method:

## Whitening effect:

### Test results:

- ∨ Are non-toxicity, approved by cell-biologically non-toxic test. Effectively reduce tooth sensitivity with no side effects,
- approved by the physician clinical trials of use.