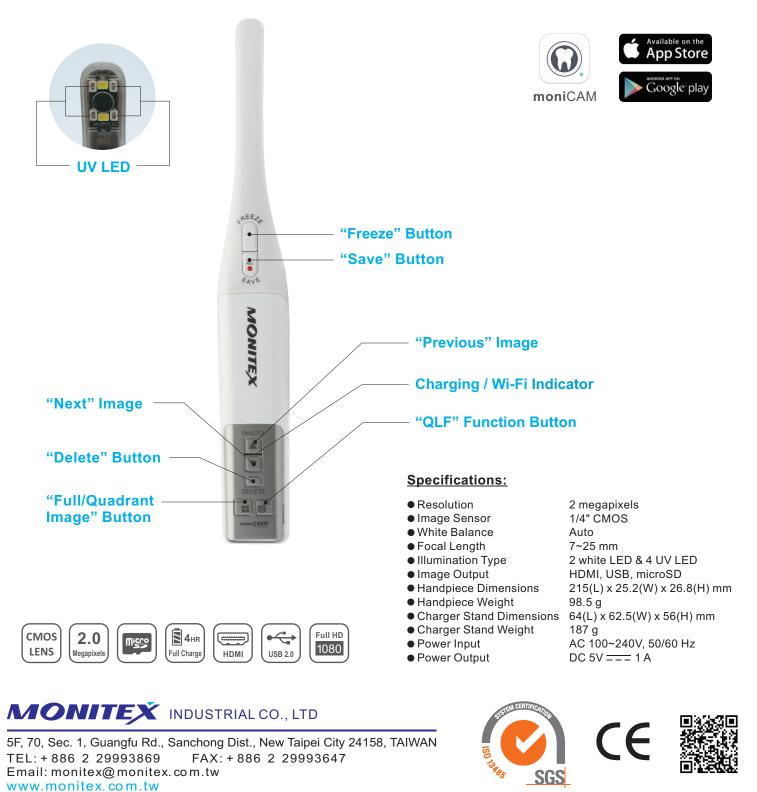

## **Intraoral Camera**

REEZ

SAVE

MONITEX

PHOT

T

MONITEX

PM-One

## maniCAM PM-One Intraoral Camera

Meet the newest, thinnest, and most high-tech intraoral camera, PM-One. This intraoral camera not only can connect directly to smartphones and tablets using its built-in WiFi signal, but also can relay live images onto a TV screen through a HDMI cable. Instantly save full HD images and videos into the connected device, or straight into the microSD card. Another major highlight of PM-One is its QLF function, allowing for the early detection of tooth caries and plaque activity. Enjoy all these functions for up to 2 hours of uninterrupted use after fully charged.