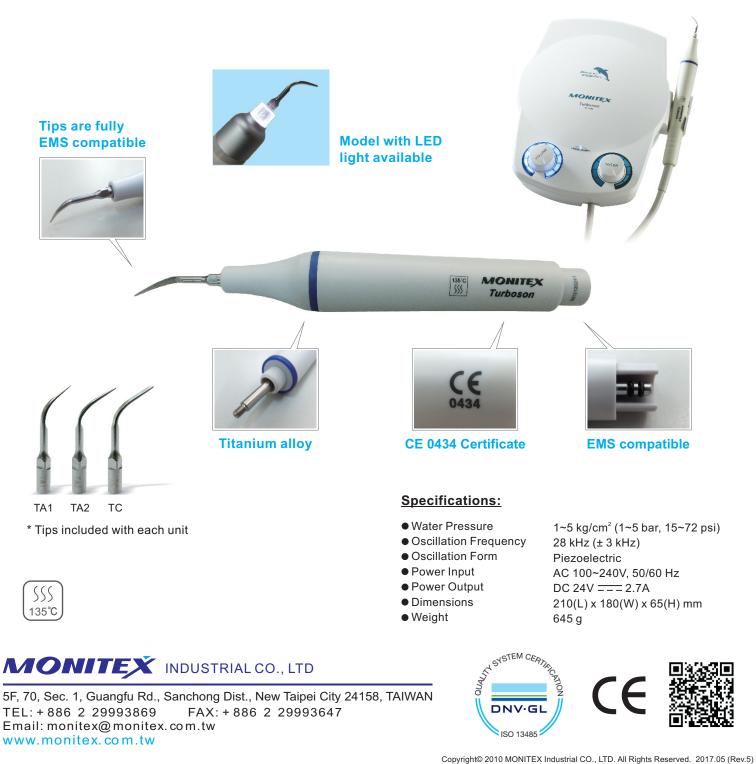

## **Piezomatic Ultrasonic Scaler**

- Utilize an automatic power compensation system to ensure a steady working frequency.
- Adjust water flow via microprocessors for convenient and simple operation.
- Detachable lightweight scaler handpiece and tips that can be autoclaved up to 135°C.
- Portable design with a smooth surface for simple infection control procedures.
- Compatible with EMS systems.