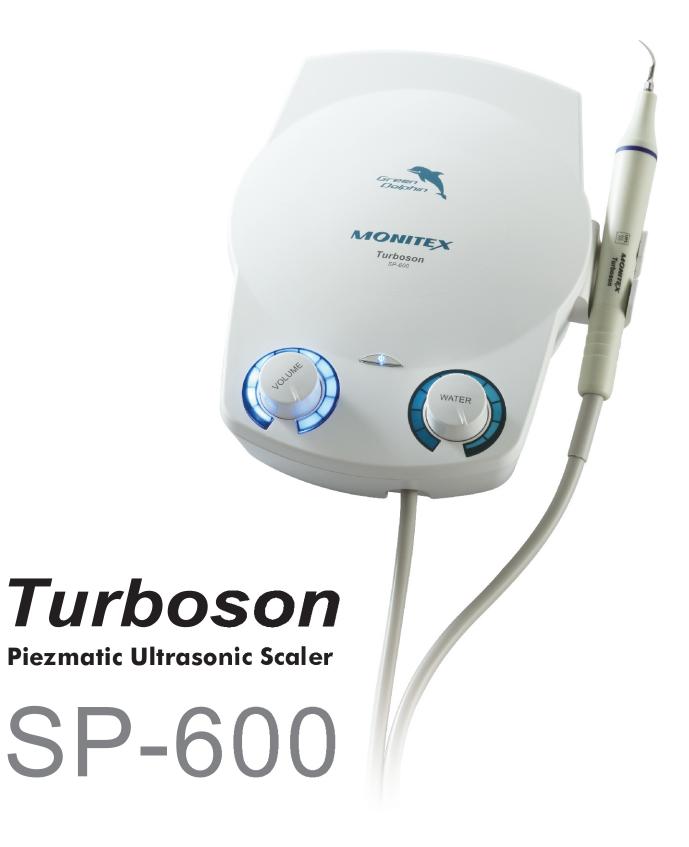

## Turboson SP-600

## **Piezomatic Ultrasonic Scaler**

- Utilize an automatic power compensation system to ensure a steady working frequency.
- Adjust water flow via microprocessors for convenient and simple operation.
- Detachable lightweight scaler handpiece and tips that can be autoclaved up to 135°C.
- Portable design with a smooth surface for simple infection control procedures.
- Compatible with EMS systems.