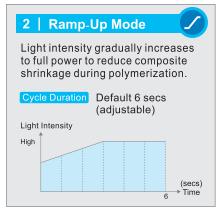

The all new sleek and stylish metallic curing light, versatile in mode and powerful in function

# BlueLEX

LD-M1

**Metallic LED Curing Light** 



## BlueLEX LD-M1

## **Metallic LED Curing Light**

A new series of high quality curing lights, the LD-M1 boasts a superior and powerful output of at least 1,300 mW/cm<sup>2</sup> with 3 curing modes to satisfy all the daily dental practice requirements.

## Anti-glare Cone Optimized fiber-optic transmission Fiber-optic Probe Complete polymerization of most composites within 10 seconds. Integrate into dental units! "On / Off" Button Optional quick connector to install into dental units. **Display Screen** "Time" Button "Mode" Button **Charger Stand** MONITEX

### **3** Curing Modes







#### **Specifications:**

- LED Lamp
- Light Intensity
- Wavelength Range
- Fiber-optic Probe
- Handpiece Dimensions
- Handpiece Weight
- Charger Stand Dimensions
- Charger Stand Weight
- Power Input
- Power Output

5 W

1,300 mW/cm<sup>2</sup> and up

420~490 nm (peaks at 455~465 nm) Ø8mm, autoclavable up to 134°C

175(L) x 23.5(Ø) mm

120 g

43(L) x 60(Ø) mm

AC 100~240V, 50/60 Hz

DC 5V === 2A

















5F, 70, Sec. 1, Guangfu Rd., Sanchong Dist., New Taipei City 24158, TAIWAN TEL: +886 2 29993869 FAX: +886 2 29993647

Email: monitex@monitex.com.tw

www.monitex.com.tw