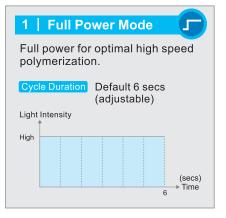

The all new sleek and stylish metallic curing light, versatile in mode and powerful in function

# BlueLEX

LD-M1

**Metallic LED Curing Light** 



## BlueLEX LD-M1

## **Metallic LED Curing Light**

A new series of high quality curing lights, the LD-M1 boasts a superior and powerful output of at least 1,300 mW/cm<sup>2</sup> with 3 curing modes to satisfy all the daily dental practice requirements.

## Anti-glare Cone Optimized fiber-optic transmission Fiber-optic Probe Complete polymerization of most composites within 10 seconds. Integrate into dental units! "On / Off" Button Optional quick connector to install into dental units. **Display Screen** "Time" Button "Mode" Button **Charger Stand** MONITEX

### **3** Curing Modes







#### **Specifications:**

- LED Lamp
- Light Intensity
- Wavelength Range
- Fiber-optic Probe
- Handpiece Dimensions
- Handpiece Weight
- Charger Stand Dimensions
- Charger Stand Weight
- Power Input
- Power Output

5 W

1,300 mW/cm<sup>2</sup> and up

420~490 nm (peaks at 455~465 nm) Ø8mm, autoclavable up to 134°C

175(L) x 23.5(Ø) mm

120 g

43(L) x 60(Ø) mm

AC 100~240V, 50/60 Hz

DC 5V === 2A

















5F, 70, Sec. 1, Guangfu Rd., Sanchong Dist., New Taipei City 24158, TAIWAN TEL: +886 2 29993869 FAX: +886 2 29993647

Email: monitex@monitex.com.tw

www.monitex.com.tw