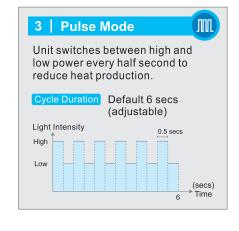

The all new sleek and stylish metallic curing light, versatile in mode and powerful in function

# BlueLEX

LD-M1

**Metallic LED Curing Light** 



## BlueLEX LD-M1

## **Metallic LED Curing Light**

A new series of high quality curing lights, the LD-M1 boasts a superior and powerful output of at least 1,300 mW/cm<sup>2</sup> with 3 curing modes to satisfy all the daily dental practice requirements.

## Anti-glare Cone Optimized fiber-optic transmission Fiber-optic Probe Complete polymerization of most composites within 10 seconds. Integrate into dental units! "On / Off" Button Optional quick connector to install into dental units. **Display Screen** "Time" Button "Mode" Button **Charger Stand** MONITEX

### **3** Curing Modes







#### **Specifications:**

- LED Lamp
- Light Intensity
- Wavelength Range
- Fiber-optic Probe
- Handpiece Dimensions
- Handpiece Weight
- Charger Stand Dimensions
- Charger Stand Weight
- Power Input
- Power Output

5 W

1,300 mW/cm<sup>2</sup> and up

420~490 nm (peaks at 455~465 nm) Ø8mm, autoclavable up to 134°C

175(L) x 23.5(Ø) mm

120 g

43(L) x 60(Ø) mm

AC 100~240V, 50/60 Hz

DC 5V === 2A

















5F, 70, Sec. 1, Guangfu Rd., Sanchong Dist., New Taipei City 24158, TAIWAN TEL: +886 2 29993869 FAX: +886 2 29993647

Email: monitex@monitex.com.tw

www.monitex.com.tw