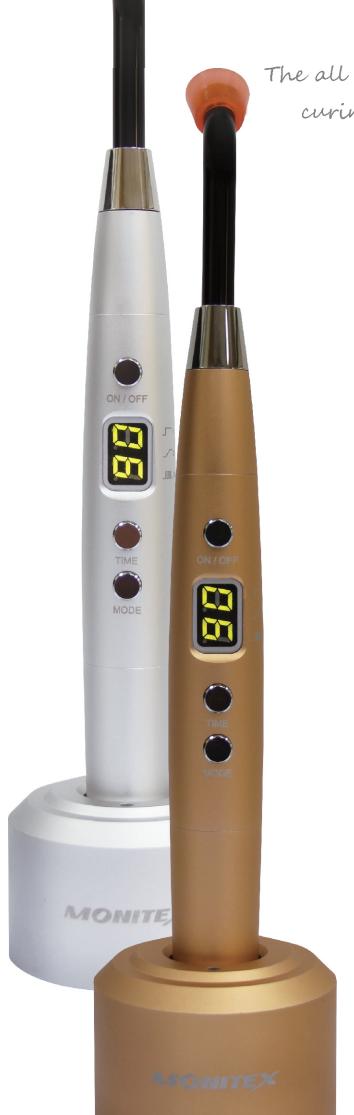

## Anti-glare Cone Optimized fiber-optic transmission Fiber-optic Probe Complete polymerization of most composites within 10 seconds. Integrate into dental units! "On / Off" Button Optional quick connector to install into dental units. **Display Screen** "Time" Button "Mode" Button **Charger Stand** MONITEX