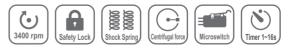

#### Specifications:

- Timer Range 1 ~ 16 seconds
- Mixing Modes 3 (Default: 8, 10, 12 secs)
- Speed
- Power Input AC 110 or 220V, 50/60 Hz

3,400 rpm

- Dimensions 250(L) x 205(W) x 290(H) mm
- Net Weight 17.5 kg
- Accessories Spatula/Stirrer/Storage Case/ Water Dosing Bottle/Mixing Cups(x4)