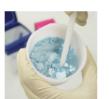

#### Simple steps to creating a perfect impression:

 Add alginate powder and water into the mixing cup.

Moisten with the stirrer for a few seconds and close the mixing cup.

3. Put the mixing cup into the mixing well.