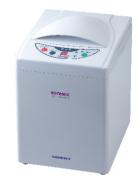

## ROTAMIX GX330

## **Alginate Mixer**

Smooth mixture in seconds for a quick and accurate impression Reduce wasted alginate powder Easy to use and clean Save space and time

# **ROTAMIX** GX330 Alginate Mixer

The automated RotaMIX alginate mixer makes homogeneous and smoothly mixed alginate pastes to create the best impressions. With an alginate mixer in the clinic, dentists can be sure that there are no compromises, such as those arising from manual mixing, so that all procedures may be standardized.