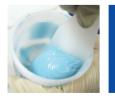

#### Simple steps to creating a perfect impression:

 Add alginate powder and water into the mixing cup.

Moisten with the stirrer for a few seconds and close the mixing cup.

3. Put the mixing cup into the mixing well.

4. Cover the lid and press" START".

5. After mixing, use the spatula and remove the mixed impression.