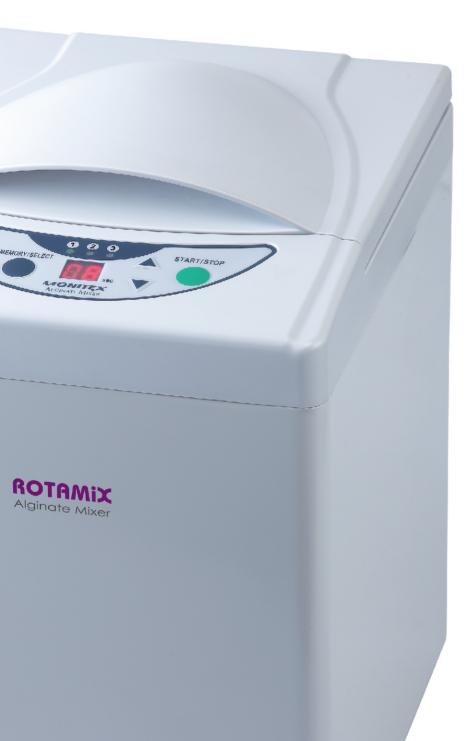

#### Simple steps to creating a perfect impression:

 Add alginate powder and water into the mixing cup.

Moisten with the stirrer for a few seconds and close the mixing cup.

3. Put the mixing cup into the mixing well.

4. Cover the lid and press" START".

5. After mixing, use the spatula and remove the mixed impression.

#### 3 Default Mixing Modes

| Scoops | Mixing Time |
|--------|-------------|
| -      | 8 secs      |
|        | 10 secs     |
|        | 12 secs     |

#### Specifications:

- Timer Range 1 ~ 16 seconds
- Mixing Modes 3 (Default: 8, 10, 12 secs)
- Speed
- Power Input AC 110 or 220V, 50/60 Hz

3,400 rpm

- Dimensions 250(L) x 205(W) x 290(H) mm
- Net Weight 17.5 kg
- Accessories Spatula/Stirrer/Storage Case/ Water Dosing Bottle/Mixing Cups(x4)