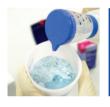

#### Simple steps to creating a perfect impression:

 Add alginate powder and water into the mixing cup.

Moisten with the stirrer for a few seconds and close the mixing cup.

3. Put the mixing cup into the mixing well.