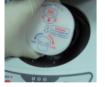

#### 3 Default Mixing Modes

| Scoops | Mixing Time |
|--------|-------------|
| -      | 8 secs      |
|        | 10 secs     |
|        | 12 secs     |

#### Specifications:

- Timer Range 1 ~ 16 seconds
- Mixing Modes 3 (Default: 8, 10, 12 secs)
- Speed
- Power Input AC 110 or 220V, 50/60 Hz

3,400 rpm

- Dimensions 250(L) x 205(W) x 290(H) mm
- Net Weight 17.5 kg
- Accessories Spatula/Stirrer/Storage Case/ Water Dosing Bottle/Mixing Cups(x4)