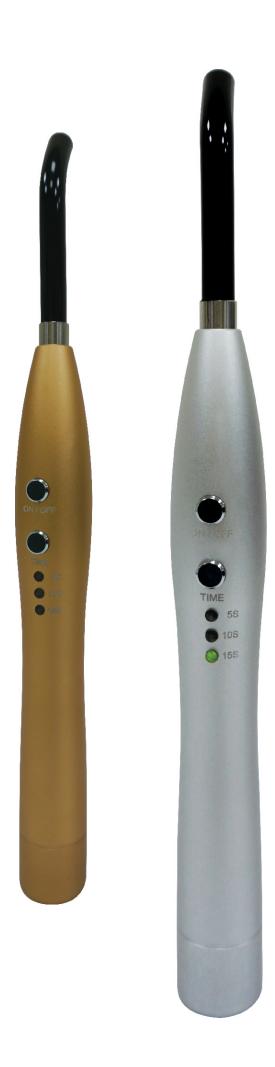

## **Cordless LED Curing Light**

Simplified in external design but powerful in function, the LD-M4 is programmed with a full power mode reaching 1,000 mW/cm<sup>2</sup> and up. In addition the unit conveniently charges directly with an USB cable and can be used for more than eighty 15 second curing cycles.