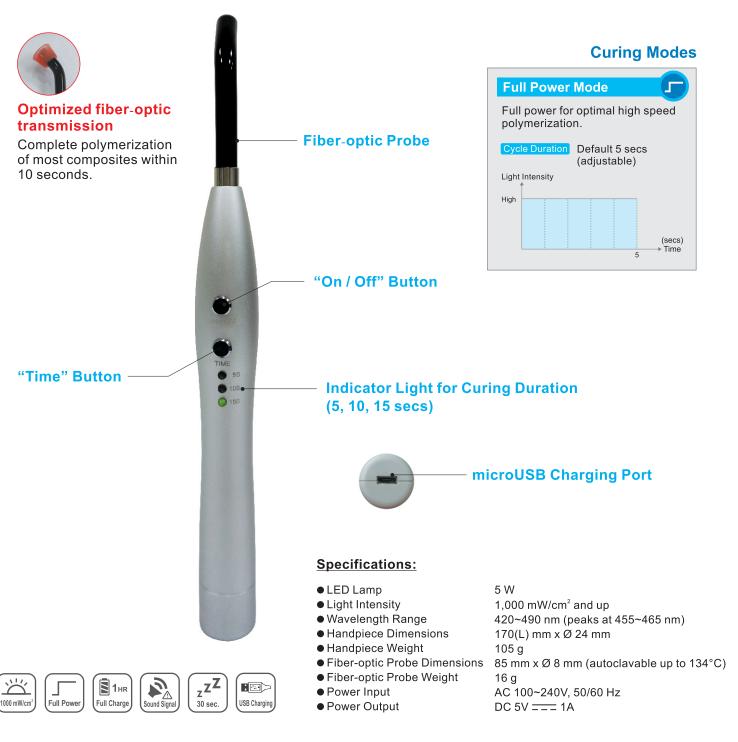

## **Cordless LED Curing Light**

Simplified in external design but powerful in function, the LD-M4 is programmed with a full power mode reaching 1,000 mW/cm<sup>2</sup> and up. In addition the unit conveniently charges directly with an USB cable and can be used for more than eighty 15 second curing cycles.