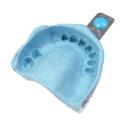

#### Simple steps to creating a perfect impression:

1. Add alginate powder and water into the mixing cup.

2. Moisten with the stirrer for a few seconds and close the mixing cup.

3. Put the mixing cup into the mixing well.

5. After mixing, use the spatula and remove the mixed impression.