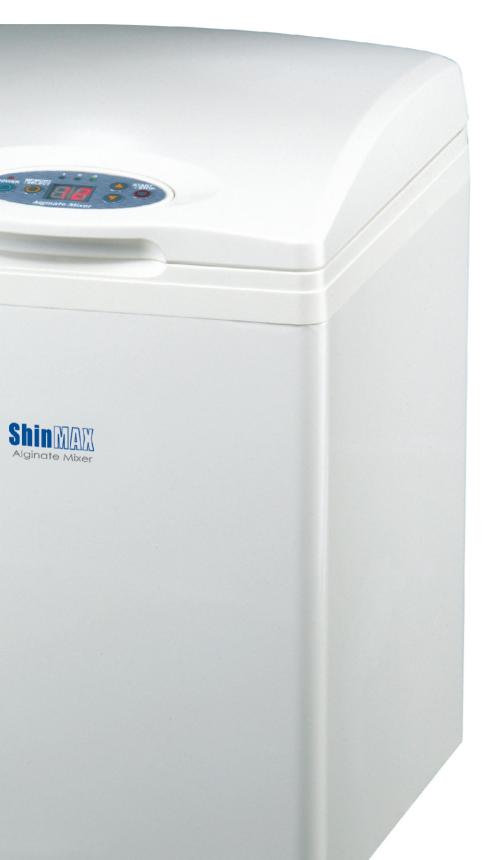

# Shin MAM GS350

### **Alginate Mixer**

Smooth mixture in seconds for a quick and accurate impression Patented anti-vibration mechanisms Stylish and compact design Reduce mixing time from minutes to seconds

## **Shin** GS350 Alginate Mixer

The fully automated ShinMAX alginate mixer is essential to clinics who want to consistently have the smoothest homogenous alginate mixtures to take accurate impressions with. This compact and stylish mixer comes with patented safety microswitches and anti-vibration mechanisms for high quality and safe operation.