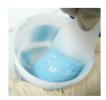

#### Simple steps to creating a perfect impression:

1. Add alginate powder and water into the mixing cup.

2. Moisten with the stirrer for a few seconds and close the mixing cup.

3. Put the mixing cup into the mixing well.

5. After mixing, use the spatula and remove the mixed impression.