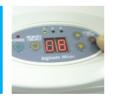

#### 3 Default Mixing Modes

| Scoops | Mixing Time |
|--------|-------------|
| _      | 8 secs      |
|        | 10 secs     |
|        | 12 secs     |

#### Specifications:

• Timer Range 1 ~ 16 seconds

• Mixing Modes 3 (Default: 8, 10, 12 secs)

 Speed 3,400 rpm

 Power Input AC 110 or 230V, 50/60 Hz Dimensions 250(L) x 205(W) x 290(H) mm

 Net Weight 17.5 kg