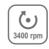

#### Specifications:

• Timer Range 1 ~ 16 seconds

• Mixing Modes 3 (Default: 8, 10, 12 secs)

 Speed 3,400 rpm

 Power Input AC 110 or 230V, 50/60 Hz Dimensions 250(L) x 205(W) x 290(H) mm

 Net Weight 17.5 kg