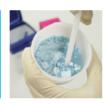

#### Simple steps to creating a perfect impression:

1. Add alginate powder and water into the mixing cup.

2. Moisten with the stirrer for a few seconds and close the mixing cup.

3. Put the mixing cup into the mixing well.

5. After mixing, use the spatula and remove the mixed impression.