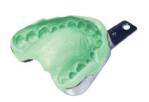

### Simple steps to creating a perfect impression:

 Add alginate powder and water into the mixing cup.

2. Moisten with the stirrer for a few seconds and close the mixing cup.

3. Put the mixing cup into the mixing well.

4. Cover the lid and press" START".

After mixing, use the spatula and remove the mixed impression.