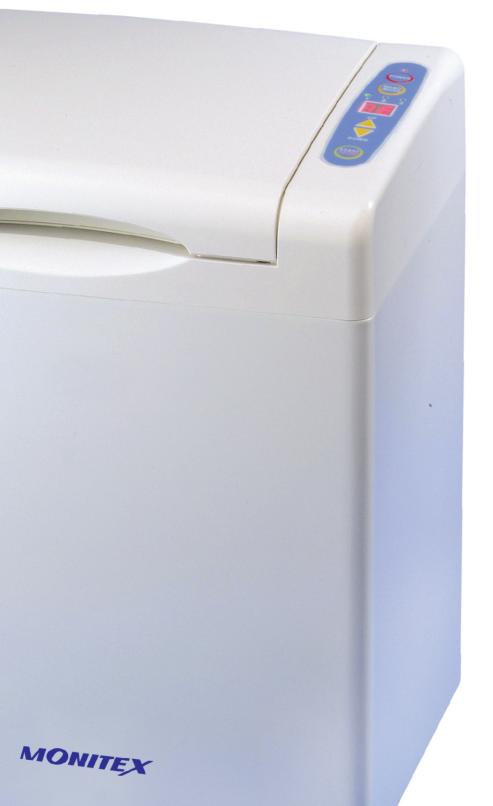

# AutoMAX GM390 Alginate Mixer

AutoMAX is a high performance alginate mixer with patented technologies that improve the quality and safety of the product, including safety microswitch controls and anti-vibration mechanisms, allowing users to mix alignate powders into a homogeneous paste in just seconds. With this unit, clinics can easily standardize impression procedures and eliminate human error while getting a smooth mixture every time.

#### Specifications:

• Timer Range 1 ~ 16 seconds

• Mixing Modes 3 (Default: 8, 10, 12 secs)

• Speed 3,400 rpm

Power Input AC 110 or 230V, 50/60 Hz
 Dimensions 250(L) x 205(W) x 290(H) mm

• Net Weight 17.5 kg