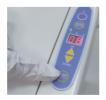

### 3 Default Mixing Modes

| Scoops | Mixing Time |
|--------|-------------|
| •      | 8 secs      |
| -      | 10 secs     |
|        | 12 secs     |

#### Specifications:

• Timer Range 1 ~ 16 seconds

• Mixing Modes 3 (Default: 8, 10, 12 secs)

• Speed 3,400 rpm

Power Input AC 110 or 230V, 50/60 Hz
 Dimensions 250(L) x 205(W) x 290(H) mm

• Net Weight 17.5 kg