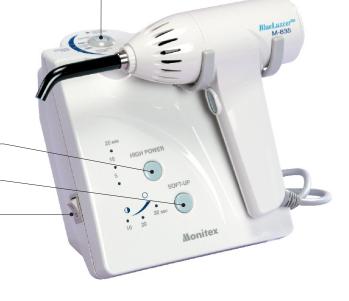

## **Halogen Curing Light**

The BlueLuxer M-835 is a high power halogen curing light that is equipped with multiple modes and can automatically detect and compensate for deteriorated light intensity.

- Curing Modes:
  - ◆ High Power Full power curing mode for optimal high speed polymerization.
  - Soft-Up Light intensity gradually ramps up to full power to reduce composite shrinkage during polymerization.
- Light intensity of 1,000 mW/cm<sup>2</sup> and above.
- Curing cycle is adjustable between 5~30 seconds, depending on the selected mode.

**Power Button** 