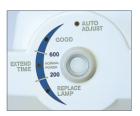

#### **Built-in Radiometer -**

When the light output is between 200~600 mW/cm<sup>2</sup>, the unit will automatically extend the curing time to ensure complete curing.

Select Soft-Up Mode & Cycle Duration