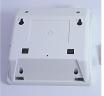

### **Specifications:**

Halogen Lamp

Light Intensity

Wavelength Range

Dimensions

Handpiece Weight Control Unit Weight

Power Input

12V / 75W

1,000 mW/cm<sup>2</sup> and up

430~500 nm

190(L) x 160(W) x 175(H) mm

209 g 760 g

AC 100V~240V, 50/60 Hz

5F, 70, Sec. 1, Guangfu Rd., Sanchong Dist., New Taipei City 24158, TAIWAN TEL: +886 2 29993869 FAX: +886 2 29993647