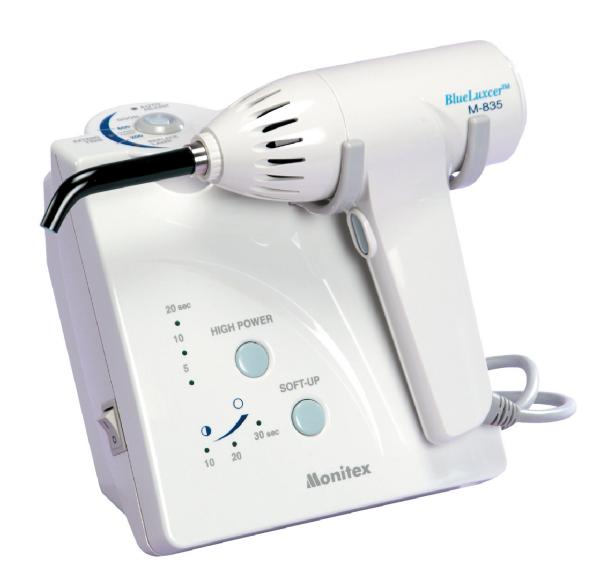

# BlueLuxcer M-835

## **Halogen Curing Light**

The BlueLuxer M-835 is a high power halogen curing light that is equipped with multiple modes and can automatically detect and compensate for deteriorated light intensity.

- Curing Modes:
  - ◆ High Power Full power curing mode for optimal high speed polymerization.
  - Soft-Up Light intensity gradually ramps up to full power to reduce composite shrinkage during polymerization.
- Light intensity of 1,000 mW/cm<sup>2</sup> and above.
- Curing cycle is adjustable between 5~30 seconds, depending on the selected mode.

**Power Button** 

### **Fiber-optic Probe Options:**

Standard: Ø10mm

Tapering: Ø11.5 ~ Ø8mm

Optional wall mount